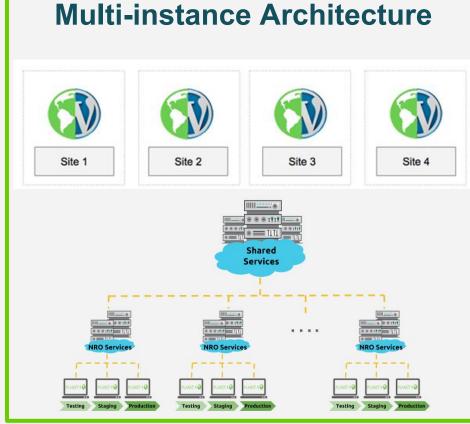

becoming an issue of a...

## Food Safety Should be Prioritised in Kenyatta's Big Four Agenda: Greenpeace Africa

National 2014 American 2010. The second format the best and in the second

Press release | August 23, 2018 at 12:33



Tweets by @Greenpeaceafric

Greenpeace Africa @
@Greenpeaceafric

Mapping forests: This detailed infographic perfectly illustrates where human activity has contributed to losses and gains, made in the effort to



## Goal

Drive user to action

## Requirements

Visualization
Follow
Personalization
Integration

Technology



# PLANET A. C









#### **Multi-site Architecture**





- X Reduces flexibility for customisation
- Generates technical debt
- X Hard to collaborate
- X Single points of failure
- ✓ Easier maintenance
- ✓ Consistency throughout sites





### **Multi-instance Architecture**





### **Multi-instance Architecture**







## Our planet, our home

#### Calling all planet lovers

Can provide an accompany of the order of the contract of the c

THE RESERVE OF THE PARTY OF THE



#### People Power

The traffect concerns in Francisco promotific would will contract companies on Francisco per la contract companies on Francisco per la contract companies plus registers and contract companies plus registers and contract companies.

TOTAL COMMISSION

#### Change the world

SHOWING CO. CO.









## We are open!



https://planet4.greenpeace.org



https://medium.com/planet4



https://github.com/greenpeace



http://jira.greenpeace.org/



**Google Drive**