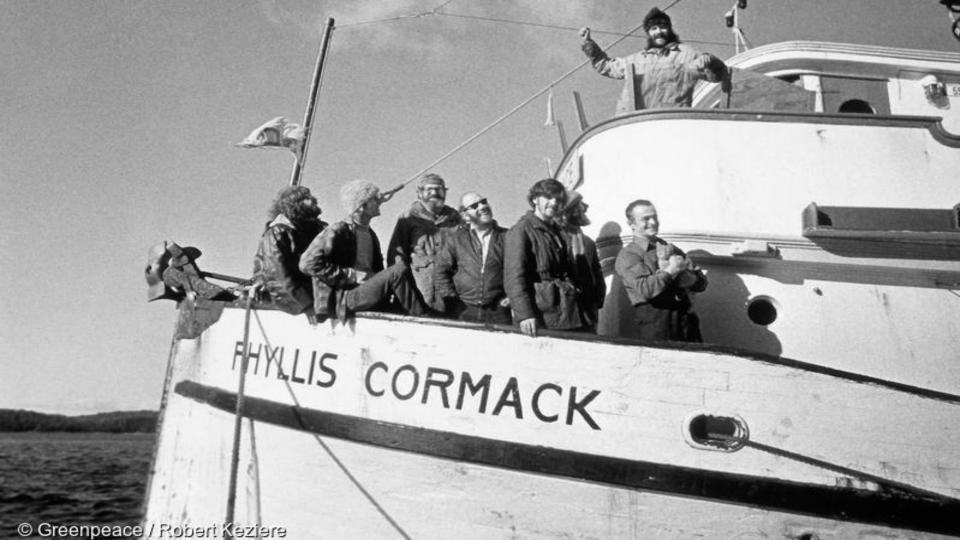

© Greenpeace

Lilian Reyes

| iliannrg

















# GRENTEACS





#### The latest updates



24 August 2018, Johannesburg -- Responding to reports that South Africa's new electricity plan (the IRP) has been approved by cabinet and will be released for a 'short consultation period' on Monday, Greenpeace Africa has eaid.

#### Poisoned Sugar Exposes Kenya's Broken Food System

Feature story | August 23, 2018 at 14:45

The worsening impacts of climate change on agricultural productivity in most natural-resource dependent countries like Kenya is introducing a new form of vulnerability that is often overlooked. Increasingly, food safety is becoming an issue of a...

## Food Safety Should be Prioritised in Kenyatta's Big Four Agenda: Greenpeace Africa

National 2014 American 2010. The second format the best and in the second

Press release