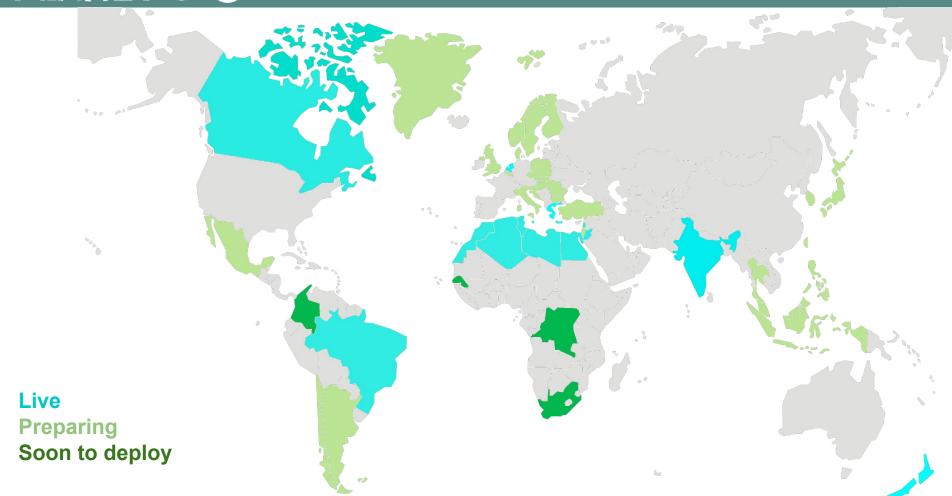

#### **Multi-site Architecture**

- X Reduces flexibility for customisation
- Generates technical debt
- X Hard to collaborate
- X Single points of failure
- ✓ Easier maintenance
- ✓ Consistency throughout sites

### **Multi-instance Architecture**