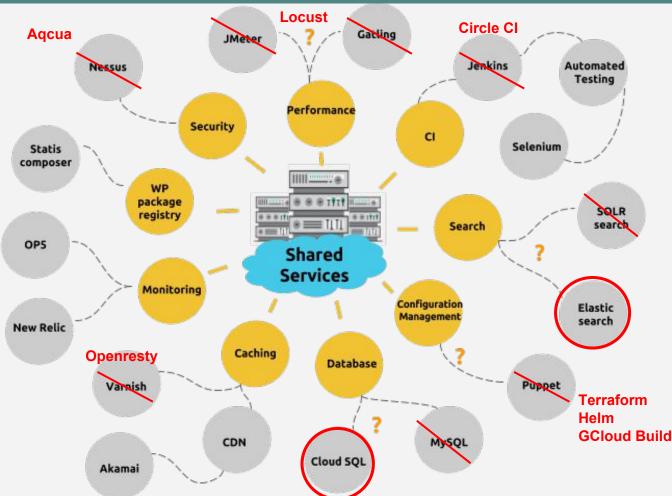

r Agenda: Greenpeace Africa

National 2014 American 2010. The second format the best and in the second

Press release | August 23, 2018 at 12:33



Tweets by @Greenpeaceafric

Greenpeace Africa @
@Greenpeaceafric

Mapping forests: This detailed infographic perfectly illustrates where human activity has contributed to losses and gains, made in the effort to



## Goal

Drive user to action

## Requirements

Visualization
Follow
Personalization
Integration

Technology



# PLANET A. C









#### **Multi-site Architecture**





- X Reduces flexibility for customisation
- Generates technical debt
- X Hard to collaborate
- X Single points of failure
- ✓ Easier maintenance
- ✓ Consistency throughout sites





### **Multi-instance Architecture**





### **Multi-instance Architecture**







## Our planet, our home

#### Calling all planet lovers

Can provide an accompany of the order of the contract of the c

THE RESERVE OF THE PARTY OF THE



#### People Power

The traffect concerns in Francisco promotific would will contract companies on Francisco per la contract companies on Francisco per la contract companies plus registers and contract companies plus registers and contract companies.

TOTAL COMMISSION

#### Change the world

SHOWING CO. CO.









## We are open!



https://planet4.greenpeace.org



https://medium.com/planet4



https://github.com/greenpeace



http://jira.greenpeace.org/



**Google Drive**