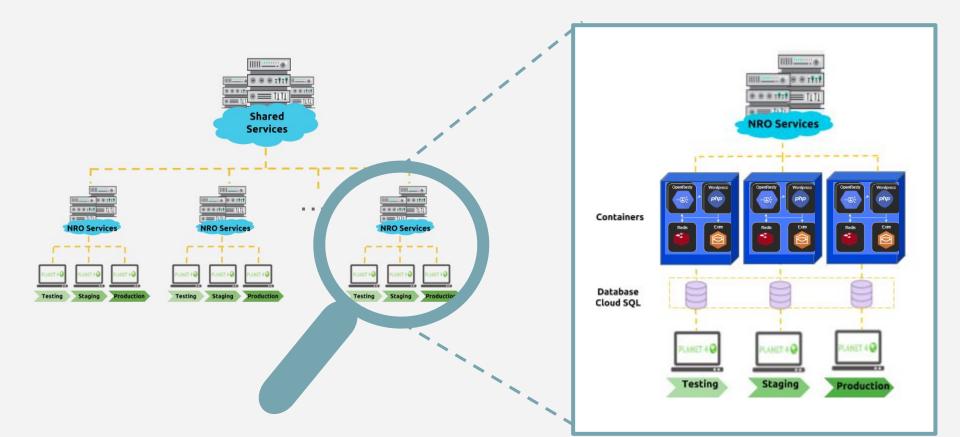

Four Agenda: Greenpeace Africa

National 2014 American 2010. The second format the best and in the second

Press release | August 23, 2018 at 12:33



Tweets by @Greenpeaceafric

Greenpeace Africa @
@Greenpeaceafric

Mapping forests: This detailed infographic perfectly illustrates where human activity has contributed to losses and gains, made in the effort to



## Goal

Drive user to action

## Requirements

Visualization
Follow
Personalization
Integration

Technology



# PLANET A. C









#### **Multi-site Architecture**





- X Reduces flexibility for customisation
- Generates technical debt
- X Hard to collaborate
- X Single points of failure
- ✓ Easier maintenance
- ✓ Consistency throughout sites





### **Multi-instance Architecture**





### **Multi-instance Architecture**







## Our planet, our home

#### Calling all planet lovers

Can provide an accompany of the order of the contract of the c

THE RESERVE OF THE PARTY OF THE



#### People Power

The traffect concerns in Francisco promotific would will contract companies on Francisco per la contract companies on Francisco per la contract companies plus registers and contract companies plus registers and contract companies.

TOTAL COMMISSION

#### Change the world

SHOWING CO. CO.









## We are open!



https://planet4.greenpeace.org



https://medium.com/planet4



https://github.com/greenpeace



http://jira.greenpeace.org/



**Google Drive**