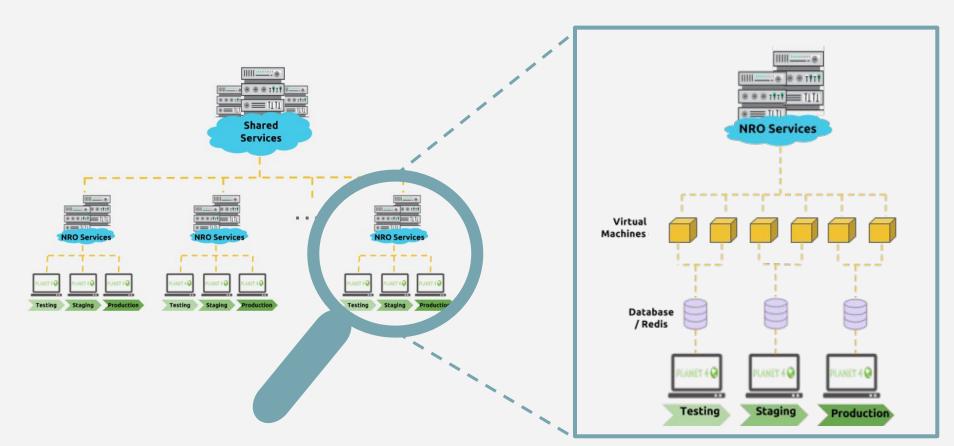

y Should be Prioritised in Kenyatta's Big Four Agenda: Greenpeace Africa

National 2014 American 2010. The second format the best and in the second

Press release | August 23, 2018 at 12:33



Tweets by @Greenpeaceafric

Greenpeace Africa @
@Greenpeaceafric

Mapping forests: This detailed infographic perfectly illustrates where human activity has contributed to losses and gains, made in the effort to



## Goal

Drive user to action

## Requirements

Visualization
Follow
Personalization
Integration

Technology



# PLANET A. C









#### **Multi-site Architecture**





- X Reduces flexibility for customisation
- Generates technical debt
- X Hard to collaborate
- X Single points of failure
- ✓ Easier maintenance
- ✓ Consistency throughout sites





### **Multi-instance Architecture**





### **Multi-instance Architecture**







## Our planet, our home

#### Calling all planet lovers

Can provide an accompany of the order of the contract of the c

THE RESERVE OF THE PARTY OF THE



#### People Power

The traffect concerns in Francisco promotific would will contract companies on Francisco per la contract companies on Francisco per la contract companies plus registers and contract companies plus registers and contract companies.

TOTAL COMMISSION

#### Change the world

SHOWING CO. CO.









## We are open!



https://planet4.greenpeace.org



https://medium.com/planet4



https://github.com/greenpeace



http://jira.greenpeace.org/



**Google Drive**